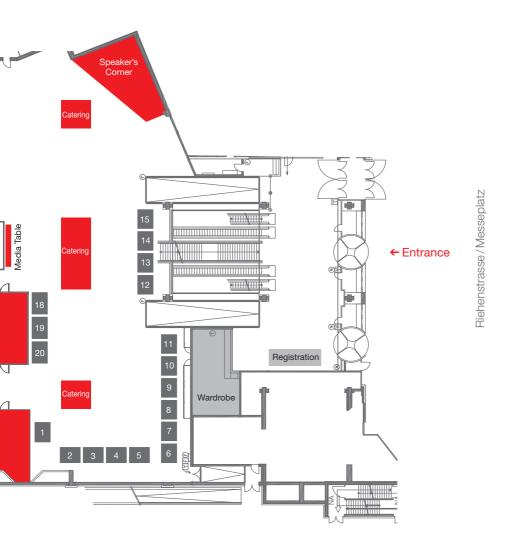

### Floor Map

#### Venue:

Congress Center Basel Hall 4 Messeplatz 21 4058 Basel, Switzerland

Exhibitors Stands
Partnering Booths
Partnering Tables
Partnering Rooms