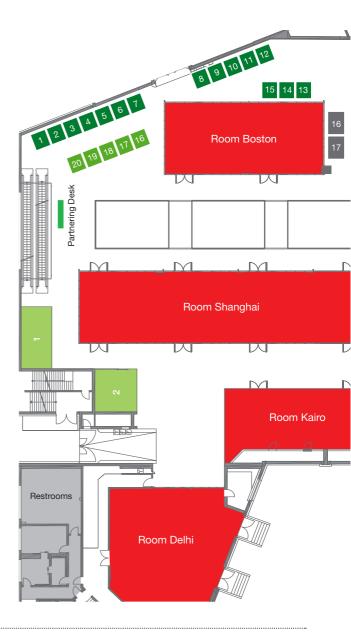

### Floor Map

#### Venue:

Congress Center Basel Hall 4 Messeplatz 21 4058 Basel, Switzerland

Exhibitors Stands
Partnering Booths
Partnering Tables
Partnering Rooms