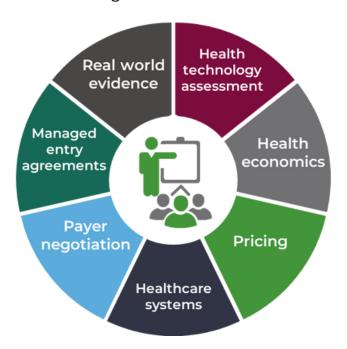

## **Training**

## Flexible specialist training to upskill your team

- Bespoke training solutions specific to your needs and product pipeline
- Extensive range of off-the-shelf training modules from foundation to advanced market access learning including: